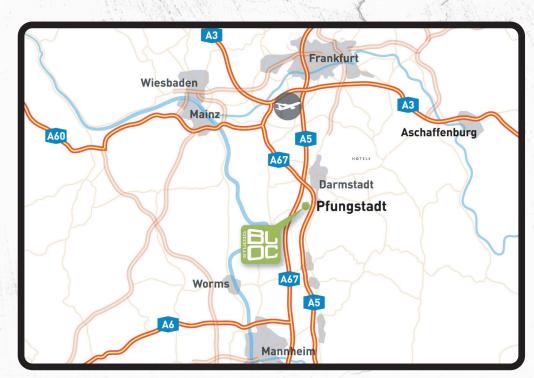

## TRAVEL DETAILS

By Plane

Frankfurt International Airport is approx. 35 km from the venue. From there you can either take a rental car, a train or a bus in the direction of "Darmstadt Hauptbahnhof" (Darmstadt main station). See also "By Train" below!

By Train

From Darmstadt main station (Hauptbahnhof) take the regional train (RB66/68) to Darmstadt-Eberstadt. Exit there and either walk or take the bus "P" or "PE" till station "Ostendstraße Pfungstadt".

By Car

Studio Bloc is easily accessible by the highways A5, A67 and from the City of Darmstadt. For detailed travel information use a navigation system (destination: "Pfungstadt, Gottlieb-Daimler-Str. 6"). Parking is available directly next to Studio Bloc.

General Map

**Detailed Map** 

CLICK HERE TO VISIT US