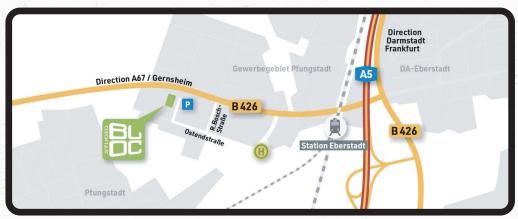

## TRAVEL DETAILS

By Plane

Frankfurt International Airport is approx. 35 km from the venue. From there you can either take a rental car, a train or a bus in the direction of "Darmstadt Hauptbahnhof" (Darmstadt main station). See also "By Train" below!

By Train

From Darmstadt main station (Hauptbahnhof) take the regional train (RB66/68) to Darmstadt-Eberstadt. Exit there and either walk or take the bus "P" or "PE" till station "Ostendstraße Pfungstadt".

By Car

Studio Bloc is easily accessible by the highways A5, A67 and from the City of Darmstadt. For detailed travel information use a navigation system (destination: "Pfungstadt, Gottlieb-Daimler-Str. 6"). Parking is available directly next to Studio Bloc.

General Map

**Detailed Map** 

CLICK HERE TO VISIT US